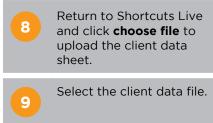

## IMPORTING CLIENT DATA

Open the template file on your computer. It will usually be located in your downloads folder.

- Enter the client details you wish to import.
- Ensure that all columns are in the same order as the original template otherwise an error will occur when you attempt to import it.
- Once you have finished adding the relevant client details, save the file.
- Exit the file.