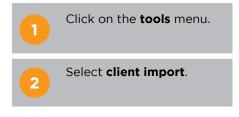

## Last updated 20 July 2016

By Erin Lewis

Product: Shortcuts Live

Software version no: 7.5

Document version no: 1.0

Country: Australia

## **CONTENTS**

| MPORTING CLIENT D | ATA |
|-------------------|-----|
|-------------------|-----|

## **ABOUT THIS DOCUMENT**

In Shortcuts Live, you can import a list of your existing customers by uploading a client data sheet. Rather than manually entering all your customer details, you can use the client import feature to help you save time when setting up your customer list.

## IMPORTING CLIENT DATA







Open the template file on your computer. It will usually be located in your downloads folder.



- Enter the client details you wish to import.
- Ensure that all columns are in the same order as the original template otherwise an error will occur when you attempt to import it.
- Once you have finished adding the relevant client details, save the file.
- Exit the file.









Page 4



- Continue with the upload and correct the errors manually, or
- Return to the file, correct the errors and attempt another import.
- A preview of the imported data will be displayed.
- You can click on the arrow to view more of the imported data.
- Click **continue** to import the data.



- A message will be displayed indicating if any errors were detected.
- Click **import clients** to continue.