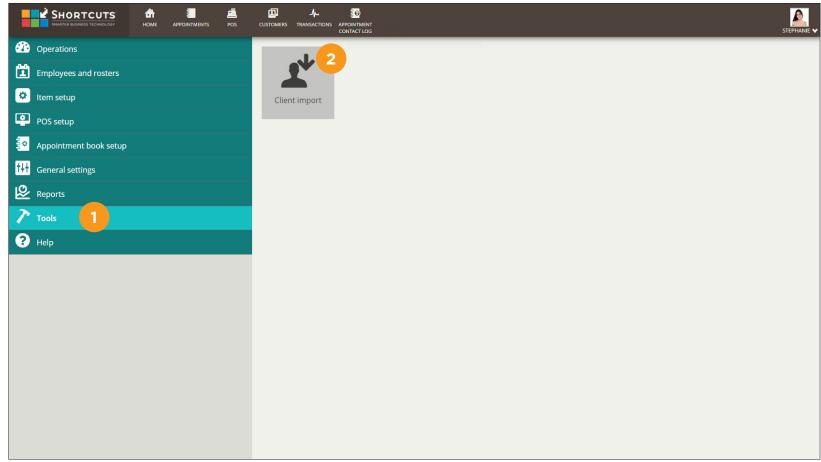

## **ABOUT THIS DOCUMENT**

In Shortcuts Live, you can import a list of your existing customers by uploading a client data sheet. Rather than manually entering all your customer details, you can use the client import feature to help you save time when setting up your customer list.