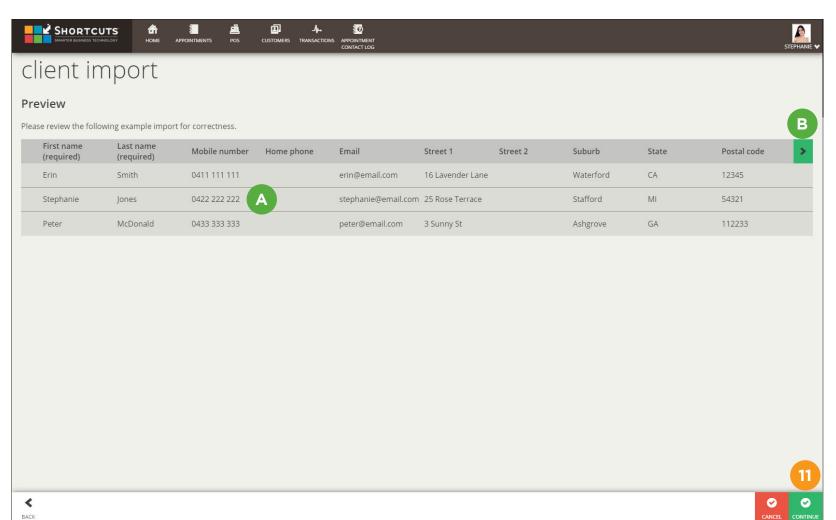

Page 4

- Continue with the upload and correct the errors manually, or
- Return to the file, correct the errors and attempt another import.
- A preview of the imported data will be displayed.
- You can click on the arrow to view more of the imported data.
- Click **continue** to import the data.