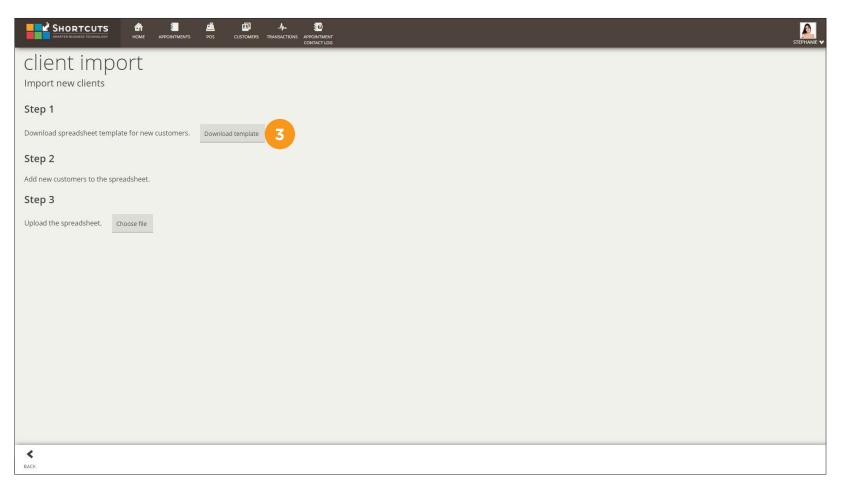

## IMPORTING CLIENT DATA

Open the template file on your computer. It will usually be located in your downloads folder.

- Enter the client details you wish to import.
- Ensure that all columns are in the same order as the original template otherwise an error will occur when you attempt to import it.
- Once you have finished adding the relevant client details, save the file.
- Exit the file.