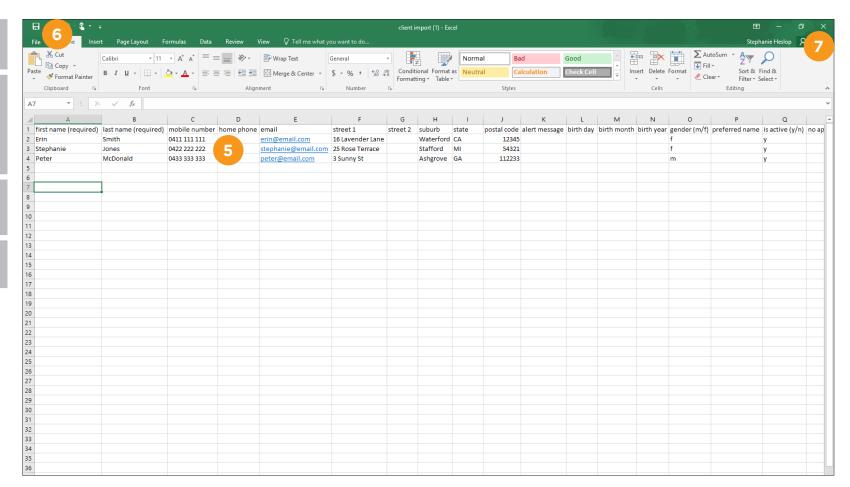

## IMPORTING CLIENT DATA

Open the template file on your computer. It will usually be located in your downloads folder.

- Enter the client details you wish to import.
- Ensure that all columns are in the same order as the original template otherwise an error will occur when you attempt to import it.
- Once you have finished adding the relevant client details, save the file.
- Exit the file.