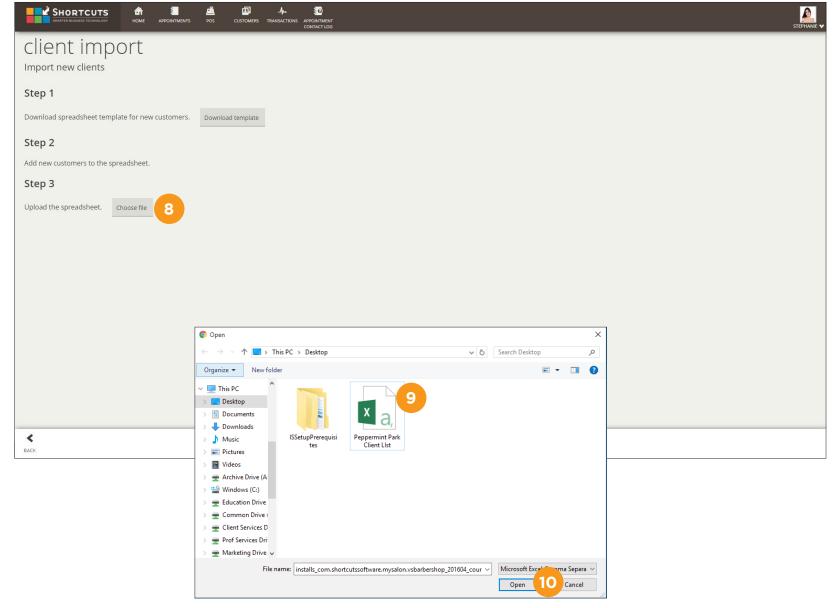

## IMPORTING CLIENT DATA

Open the template file on your computer. It will usually be located in your downloads folder.

- Enter the client details you wish to import.
- Ensure that all columns are in the same order as the original template otherwise an error will occur when you attempt to import it.
- Once you have finished adding the relevant client details, save the file.
- Exit the file.