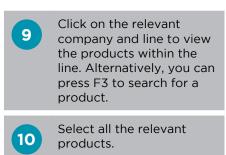

## PROCESSING PROFESSIONAL PRODUCT USAGE

Select **#business** at the top of the client list.

Click done.

- If you are using a barcode scanner, scan the relevant product containers and go to step 15. If not, go to step 7.
- 7 Click on an empty sale line.
- Select **business** as the employee.