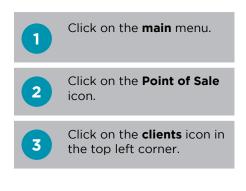

## PROCESSING PROFESSIONAL PRODUCT USAGE

Select **#business** at the top of the client list.

Click done.

- If you are using a barcode scanner, scan the relevant product containers and go to step 15. If not, go to step 7.
- 7 Click on an empty sale line.
- Select **business** as the employee.