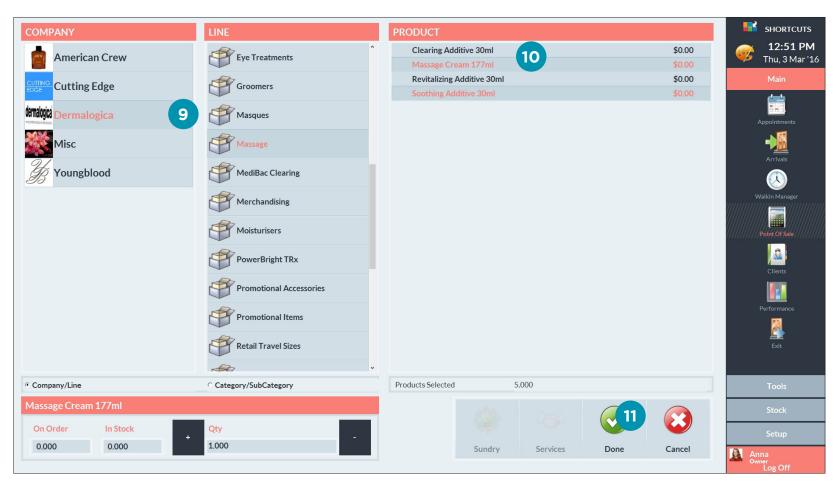

Page 3

- Click on the cell(s) in the quantity column to enter the quantity that has been used.
- Enter the appropriate quantity.
- Click done.
- Once all the quantity values have been entered, click **end sale** to finish processing the professional product usage. Your product levels will then be updated accordingly.