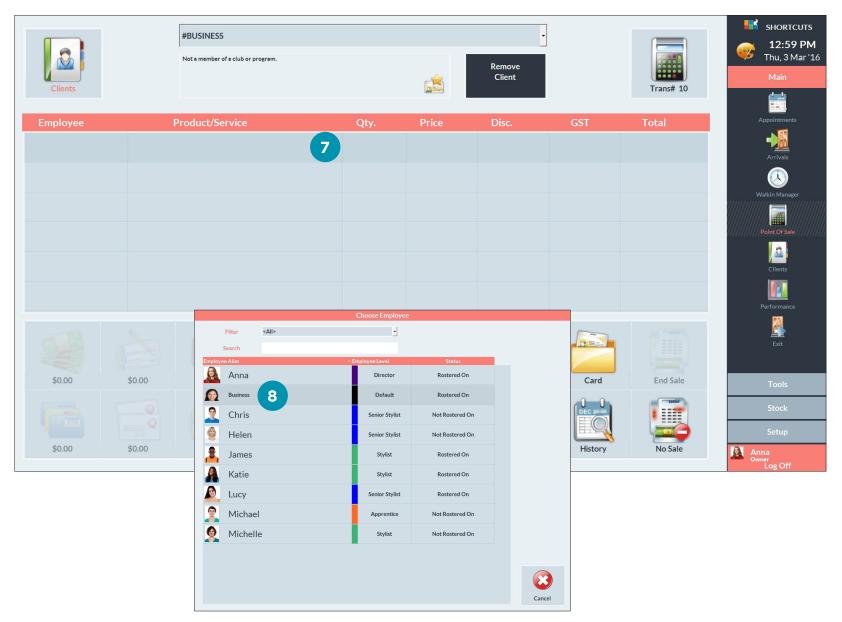

## PROCESSING PROFESSIONAL PRODUCT USAGE

Select **#business** at the top of the client list.

Click done.

- If you are using a barcode scanner, scan the relevant product containers and go to step 15. If not, go to step 7.
- 7 Click on an empty sale line.
- Select **business** as the employee.

Page 3

- Click on the cell(s) in the quantity column to enter the quantity that has been used.
- Enter the appropriate quantity.
- Click done.
- Once all the quantity values have been entered, click **end sale** to finish processing the professional product usage. Your product levels will then be updated accordingly.