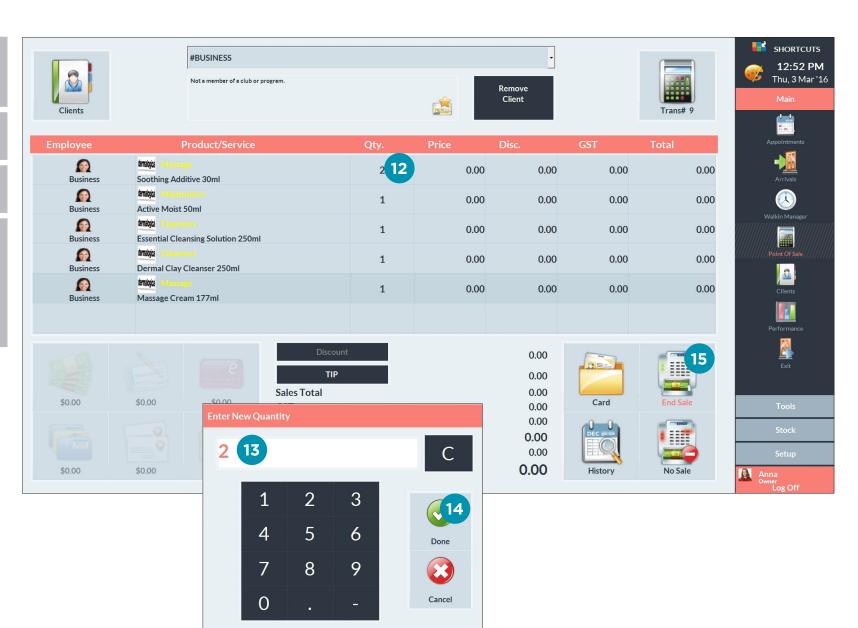

Page 3

- Click on the cell(s) in the quantity column to enter the quantity that has been used.
- Enter the appropriate quantity.
- Click done.
- Once all the quantity values have been entered, click **end sale** to finish processing the professional product usage. Your product levels will then be updated accordingly.