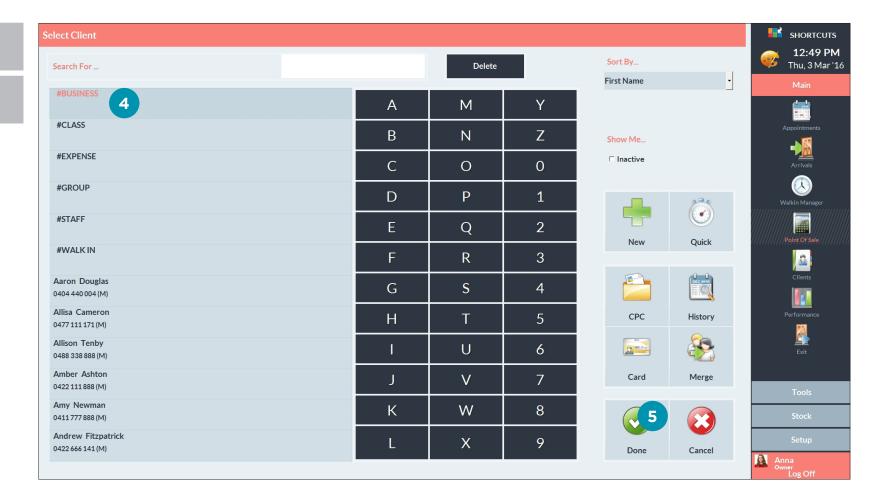

## PROCESSING PROFESSIONAL PRODUCT USAGE

Select **#business** at the top of the client list.

Click done.

- If you are using a barcode scanner, scan the relevant product containers and go to step 15. If not, go to step 7.
- 7 Click on an empty sale line.
- Select **business** as the employee.