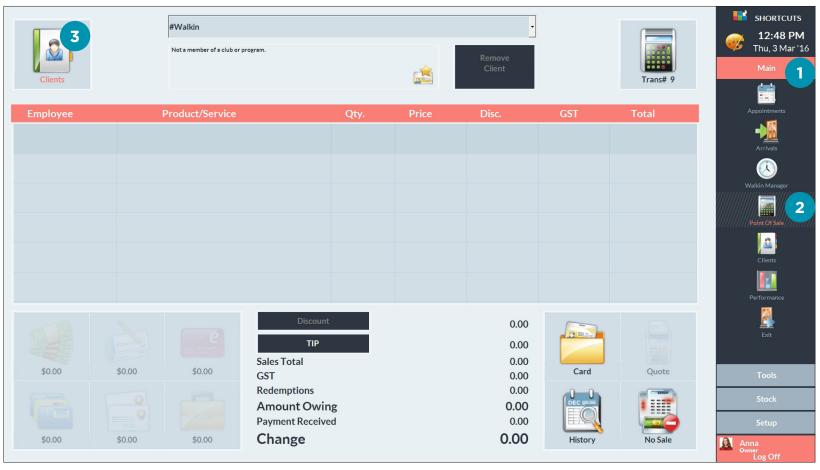

## PROCESSING PROFESSIONAL PRODUCT USAGE

Select **#business** at the top of the client list.

Click done.

- If you are using a barcode scanner, scan the relevant product containers and go to step 15. If not, go to step 7.
- 7 Click on an empty sale line.
- Select **business** as the employee.