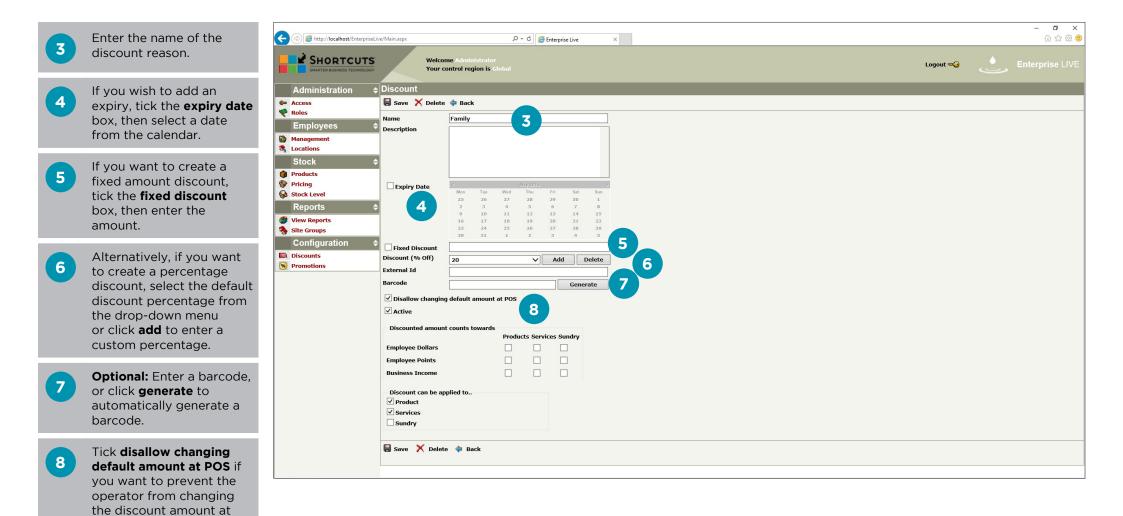

## ADDING A NEW DISCOUNT REASON

Discount reasons are used to keep track of why prices have been reduced. You can select from a list of preset discount reasons when applying a discount at the Point of Sale. This allows you to track discounting and ensure that discounts are being used appropriately. For example, you may wish to set up a discount reason for your clients' birthdays.