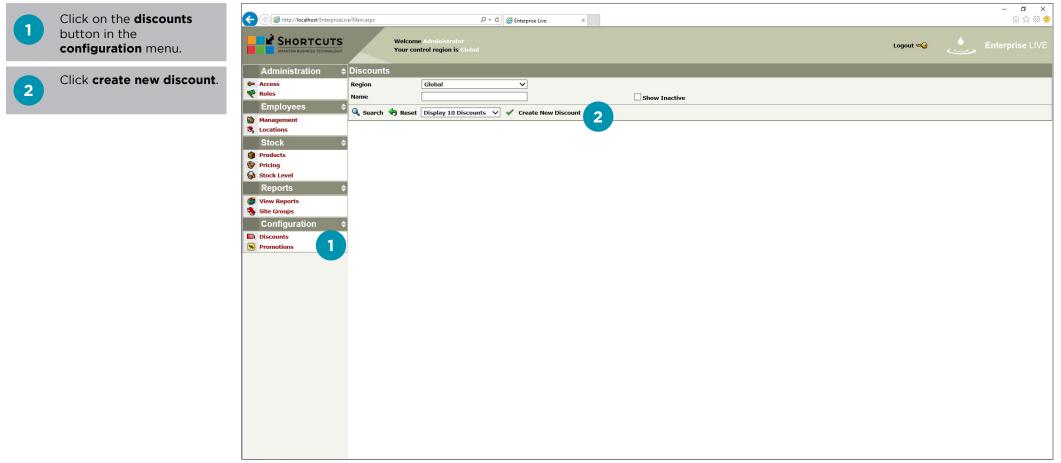

## ADDING A NEW DISCOUNT REASON

Discount reasons are used to keep track of why prices have been reduced. You can select from a list of preset discount reasons when applying a discount at the Point of Sale. This allows you to track discounting and ensure that discounts are being used appropriately. For example, you may wish to set up a discount reason for your clients' birthdays.